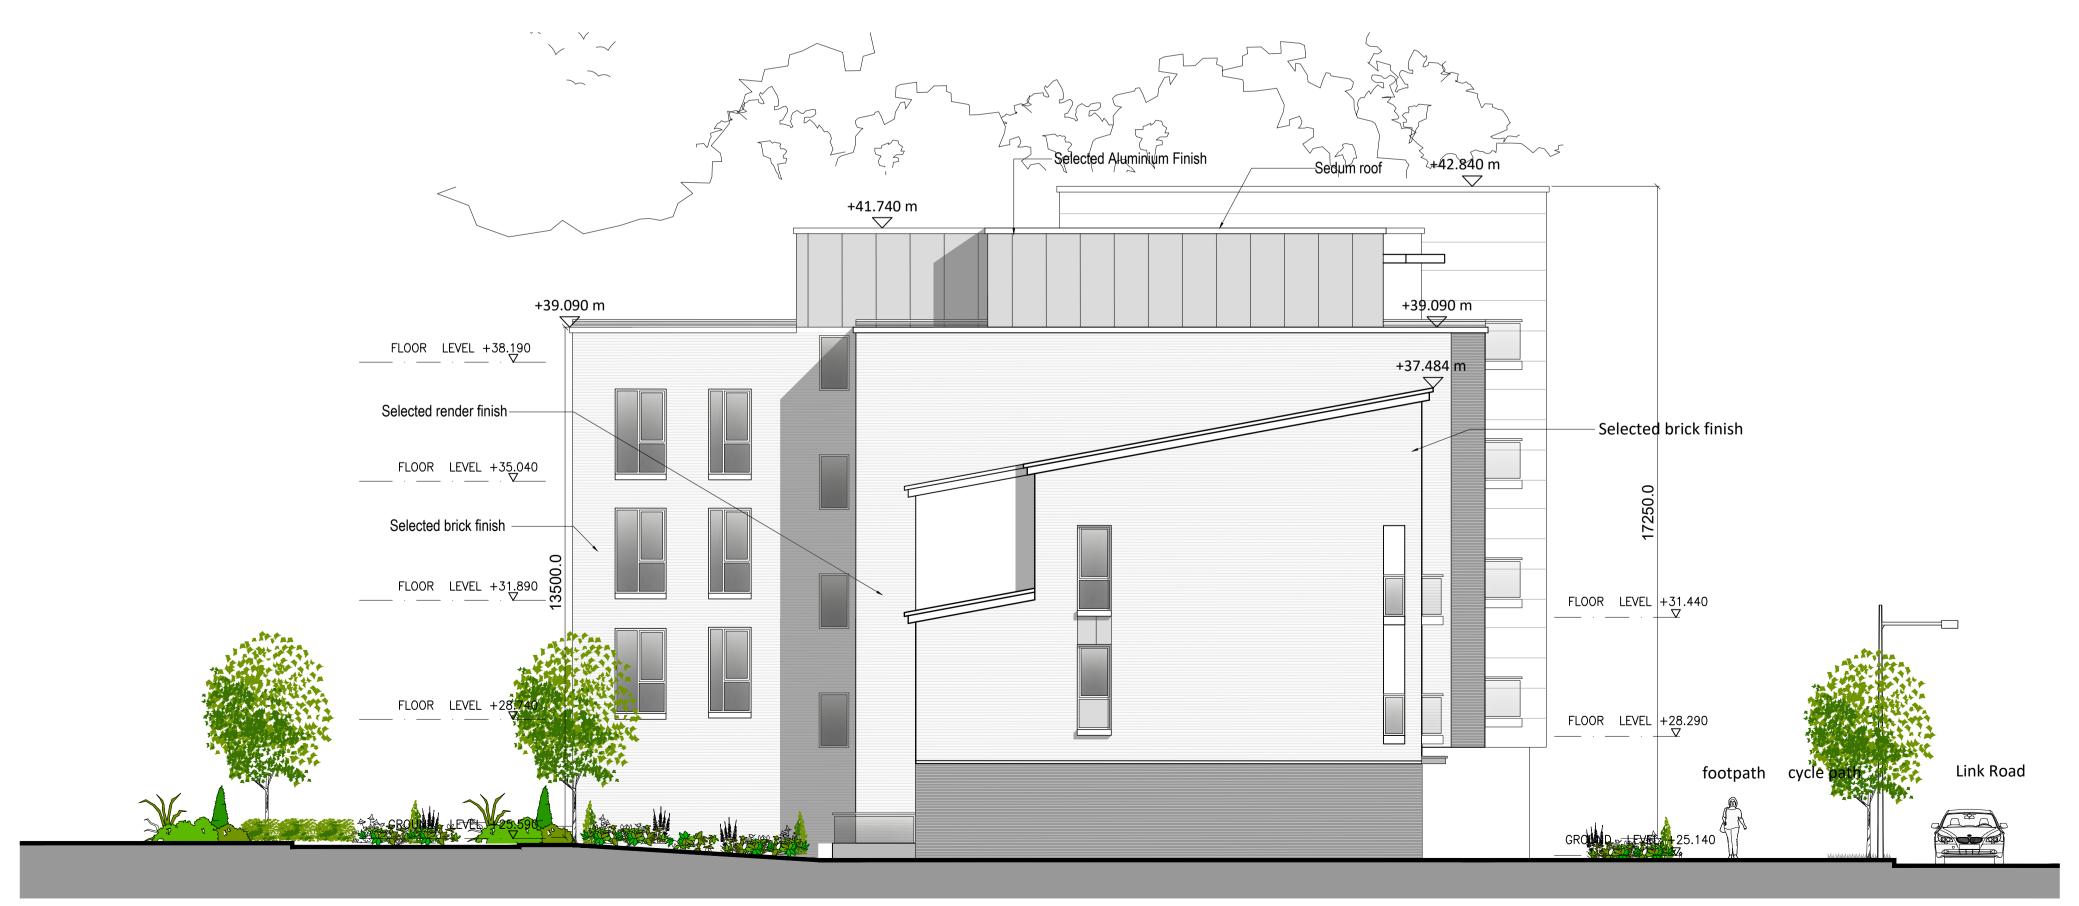

## SOUTH EAST ELEVATION

NORTH WEST ELEVATION

Do not scale from this drawing, written dimensions only to be used. This drawing is for planning purposes only & not for construction. Levels shown are for information purposes only & may not relate to O.S. Malin Head Datum. For actual O.S. Malin Head Datum always refer to the Site Layout Plan.

DDA Architects Ltd. retain copyright and ownership of this design which is not transferable.

**MATERIALS**:

ROOF SELECTED STANDING SEAM ROOF FINISH/ SEDUM ROOF

**WALLS** SELECTED BRICK OR SELF COLOUR RENDERED BLOCK WORK.

SELECTED STONE PANEL FINISH SELECTED ZINC COATED ALUMINIUM WALL PANEL.

SELECTED U-PVC OR TIMBER DOUBLE GLAZED WINDOWS. **WINDOWS** 

FRONT DOOR SELECTED U-PVC OR TIMBER FINISH DOOR WITH DOUBLE

GLAZED VISION PANELS.

U-PVC OR TIMBER FASCIA AND SOFFITT.WITH UPVC OR

ALUMINIUM POWDER COATED GUTTERS & DOWNPIPES

**CANOPY** ALUMINIUM CLAD CANOPY.

CONCRETE CILLS WITH WRAP AROUND D.P.C. AND

**SURROUNDS & CILLS** INSULATION BEHIND.