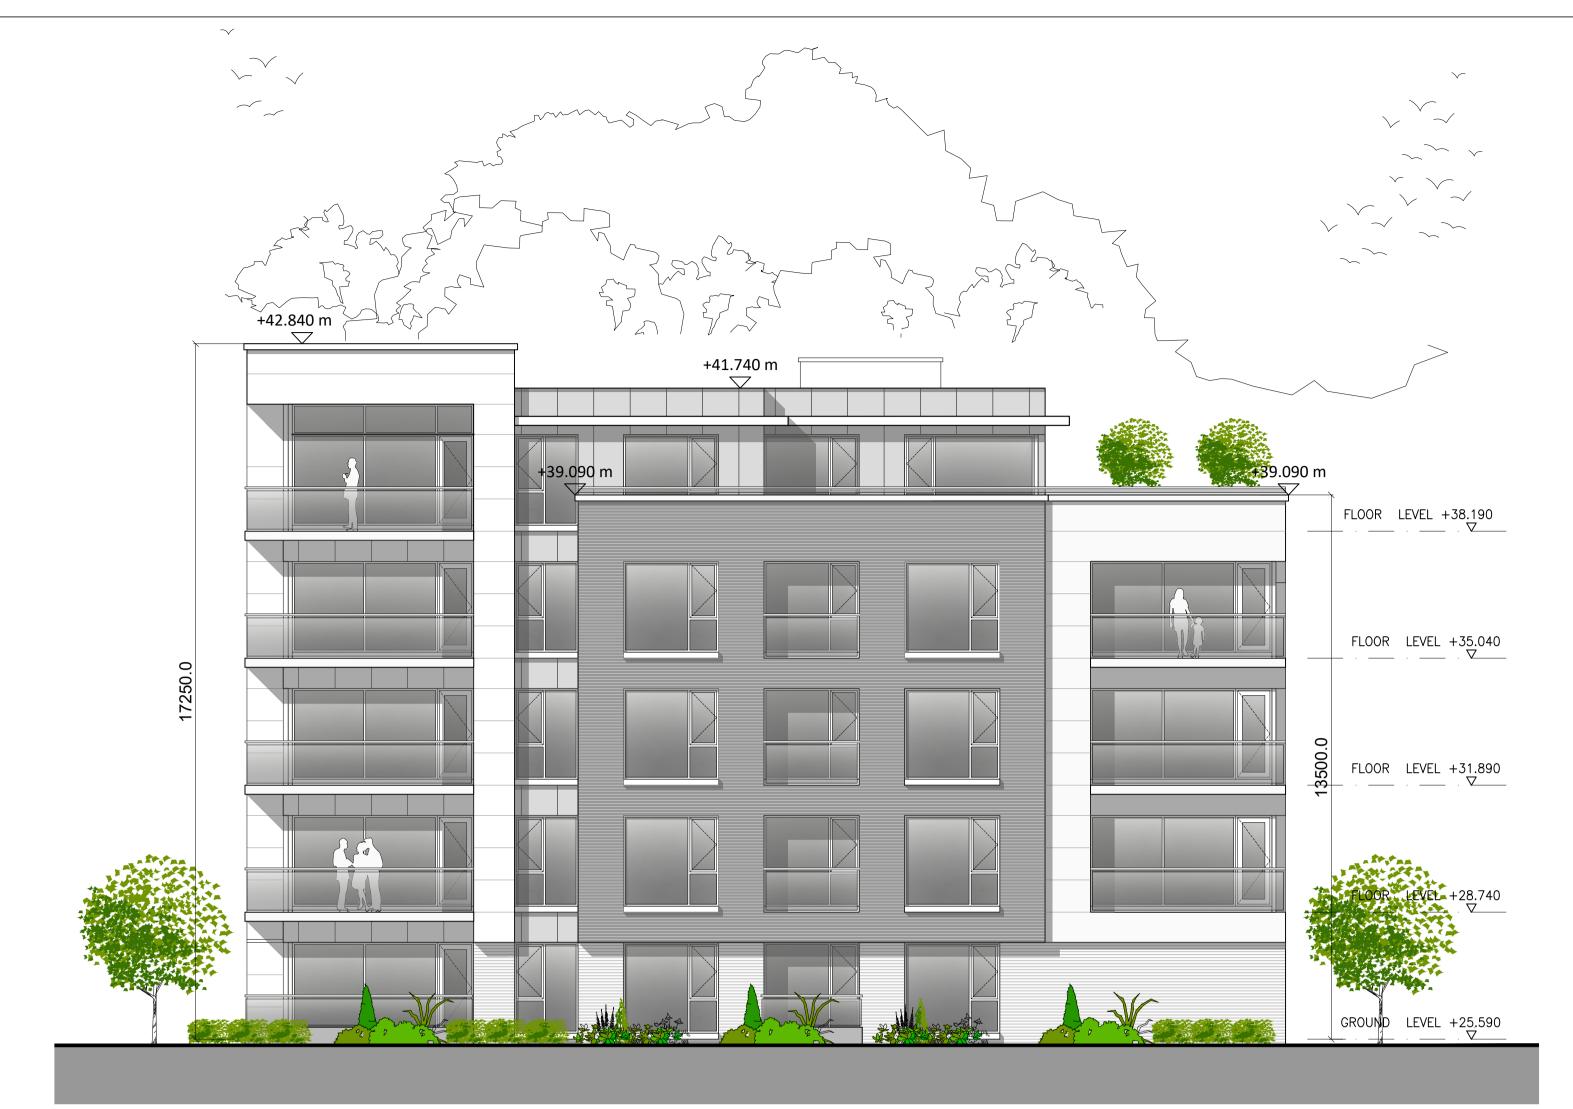

## SOUTH EAST ELEVATION

NORTH WEST ELEVATION

Do not scale from this drawing, written dimensions only to be used. This drawing is for planning purposes only & not for construction. Levels shown are for information purposes only & may not relate to O.S. Malin Head Datum. For actual O.S. Malin Head Datum always refer to the Site Layout Plan.

DDA Architects Ltd. retain copyright and ownership of this design which is not transferable.

**MATERIALS**:

ROOF SELECTED STANDING SEAM ROOF FINISH/ SEDUM ROOF

**WALLS** SELECTED BRICK OR SELF COLOUR RENDERED BLOCK WORK.

SELECTED STONE PANEL FINISH SELECTED ZINC COATED ALUMINIUM WALL PANEL.

SELECTED U-PVC OR TIMBER DOUBLE GLAZED WINDOWS. **WINDOWS** 

FRONT DOOR SELECTED U-PVC OR TIMBER FINISH DOOR WITH DOUBLE

GLAZED VISION PANELS.

U-PVC OR TIMBER FASCIA AND SOFFITT.WITH UPVC OR

ALUMINIUM POWDER COATED GUTTERS & DOWNPIPES

**CANOPY** ALUMINIUM CLAD CANOPY.

CONCRETE CILLS WITH WRAP AROUND D.P.C. AND

**SURROUNDS & CILLS** INSULATION BEHIND.